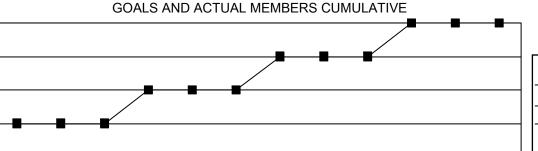

## MONTHLY MEMBERSHIP PROGRESS REPORT

**LOCATION FLORIDA** Results as of: 11/30/2020 District 35 I

| Clubs         |                       |           |               | Members       |                        |                         |                                                    |  |
|---------------|-----------------------|-----------|---------------|---------------|------------------------|-------------------------|----------------------------------------------------|--|
|               | RESULTS FOR 2020-2021 |           |               |               | RESULTS FOR 2020-2021  |                         |                                                    |  |
| QUARTER       | NEW CLUB GOAL         | NEW CLUBS | DROPPED CLUBS | QUARTER MEME  | BER GROWTH NET<br>GOAL | MEMBER GROWTH<br>ACTUAL | DROPPED<br>MEMBERS ACTUAL<br>(including transfers) |  |
| JULY/AUG/SEPT | 0                     | 0         | 0             | JULY/AUG/SEPT | 40                     | 40                      | 52                                                 |  |
| OCT/NOV/DEC   | 1                     | 0         | 0             | OCT/NOV/DEC   | 40                     | 20                      | 28                                                 |  |
| JAN/FEB/MAR   | 0                     | 0         | 0             | JAN/FEB/MAR   | 40                     | 0                       | 0                                                  |  |
| APR/MAY/JUNE  | 0                     | 0         | 0             | APR/MAY/JUNE  | 40                     | 0                       | 0                                                  |  |

## GOALS AND ACTUAL NEW CLUBS CUMULATIVE

- MEMBER GROWTH ACTUAL

- LAST YEAR MEMBERSHIP ACTUAL

| DROPPED CLUBS: 0 |    | 19 CLUBS OF 47 ADDED 1 OR MORE | GENDER DISTRIBUTION                |            |
|------------------|----|--------------------------------|------------------------------------|------------|
|                  |    | NEW MEMBERS                    | MALE                               | 615 (50.95 |
|                  |    | ╣                              | FEMALE                             | 592 (49.05 |
| DROPPED MEMBERS  |    |                                |                                    |            |
| DECEASED         | 12 | CLICK HERE FOR CUMULATIVE      | TOTAL FAMILY UNIT MEMBERS          |            |
| CLUB CANCELLED   | 0  | MEMBERSHIP DATA                | FAMILY MEMBERS PAYING HALF<br>DUES |            |
| OTHER            | 68 |                                |                                    |            |
| TOTAL            | 80 |                                |                                    |            |